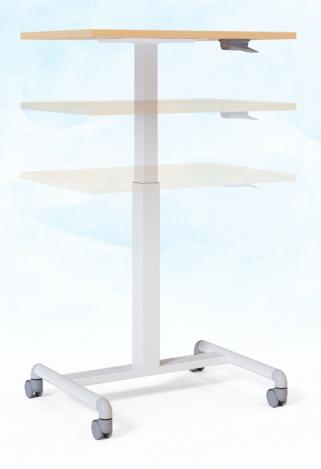

# RAYNOR GEO H Table

GEO H is a versatile sit-stand table that's easy to move and store. GEO H provides all the benefits of a sit-stand table solution in a simple affordable package. The GEO H table is an ideal solution for a number of Office spaces: as a temporary desk, additional work-surface, even as a meeting room utility table.

## **FEATURES**

- Pneumatic mobile lift table
- Easy wire control height adjustment
- Cable manager
- 19.125" x 27.625" top
- 16.75" height adjustment range (28.5" 45.25")
- Heavy duty 3" Square steel column support
- H Style welded steel base
- Heavy-duty casters (2 locking)
- 11.0" square steel support panel bolts to support top
- 125 lb. static weight capacity