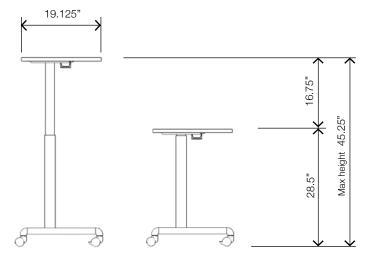

## **FEATURES**

- Pneumatic mobile lift table
- Easy wire control height adjustment
- Cable manager
- 19.125" x 27.625" top
- 16.75" height adjustment range (28.5" 45.25")
- Heavy duty 3" Square steel column support
- H Style welded steel base
- Heavy-duty casters (2 locking)
- 11.0" square steel support panel bolts to support top
- 125 lb. static weight capacity