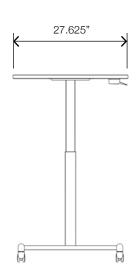

## **FEATURES**

- Pneumatic mobile lift table
- Easy wire control height adjustment
- Cable manager
- 19.125" x 27.625" top
- 16.75" height adjustment range (28.5" 45.25")
- Heavy duty 3" Square steel column support
- H Style welded steel base
- Heavy-duty casters (2 locking)
- 11.0" square steel support panel bolts to support top
- 125 lb. static weight capacity