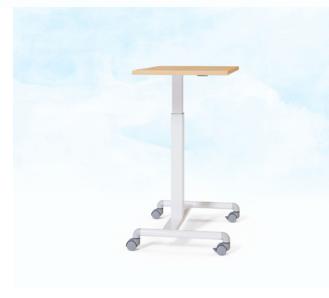

# RAYNOR GEO H Table

GEO H is a versatile sit-stand table that's easy to move and store. GEO H provides all the benefits of a sit-stand table solution in a simple affordable package. The GEO H table is an ideal solution for a number of Office spaces: as a temporary desk, additional work-surface, even as a meeting room utility table.

GEO H features a standard white powder coated frame finish complimented by light gray casters and trim. Standard rectangular tops are available in white and light maple with matching self edging. Or choose from a variety of quick ship laminates to create your own unique look.